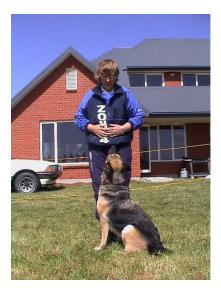

What fault is the dog exhibiting?

How many marks are you going to deduct?

The dog has executed the Beginners recall. Has any fault occurred. If so, what is it?

How many points would you deduct for the fault?

The Beginners recall once again. What is the fault?

How many points are you going to deduct?

The dog has executed the Beginners recall. Has any fault occurred. If so, what is it?

How many points would you deduct for the fault?