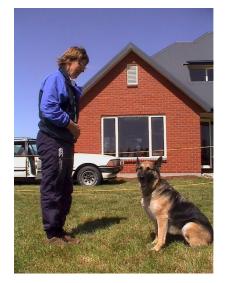

## Recall – Worksheets to be used in conjunction with Training Manual

This dog is in Beginners. It has just completed the present in the recall.

What fault is the dog exhibiting?

How many marks are you going to deduct?

This dog is in Beginners. It has just completed the present in the recall.

What fault is the dog exhibiting?

How many marks are you going to deduct?

This dog is in Beginners. It has just completed the present in the recall.

What fault is the dog exhibiting?

How many marks are you going to deduct?

The dog has executed the Beginners recall. Has any fault occurred. If so, what is it?

How many points would you deduct for the fault?