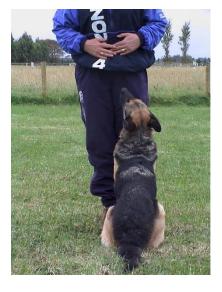

How many points will you deduct?

This dog is executing the Beginners recall. He is on his way to the handler. What fault is occurring?

How many points will you deduct?

This dog is completing the pick-up in the Test A recall. Can you see any faults occurring? What are the faults?