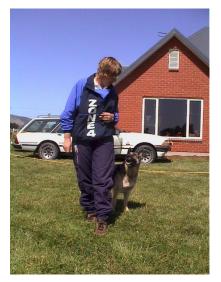

The Beginners recall once again. What is the fault?

How many points are you going to deduct?

The dog has executed the Beginners recall. Has any fault occurred. If so, what is it?

How many points would you deduct for the fault?