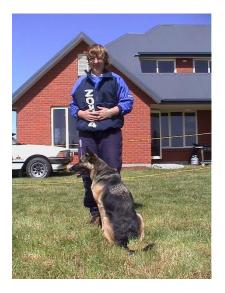

## Recall – Worksheets to be used in conjunction with Training Manual

This dog is in Beginners. It has just completed the present in the recall.

What fault is the dog exhibiting?

How many marks are you going to deduct?

This dog is in Beginners. It has just completed the present in the recall.

What fault is the dog exhibiting?

How many marks are you going to deduct?

This dog is in Beginners. It has just completed the present in the recall.