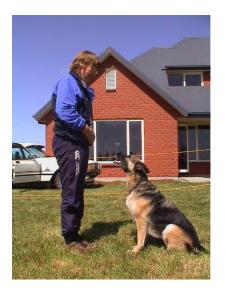

Notice the position of the handler's feet and body. What fault do you think could have occurred for the handler to be positioned in such a way?

Is it a fault? If so, what points would you deduct?

This dog is executing the finish of the Beginners recall. What fault is occurring?

How many marks will you deduct?

Another fault is occurring in the finish of the Beginners recall. What is the fault?

What deduction are you going to make?

This dog has just presented in the Beginners recall. Do you see any fault occurring? If so, what is it?