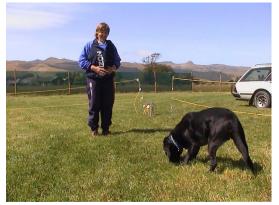

How many points will you deduct?

This dog is executing the Beginners recall. He is on his way to the handler. What fault is occurring?

How many points will you deduct?

This dog is completing the pick-up in the Test A recall. Can you see any faults occurring? What are the faults?

What points will you deduct?

The pickup in the Test A recall is being executed. What faults are occurring?

How many marks will you deduct?