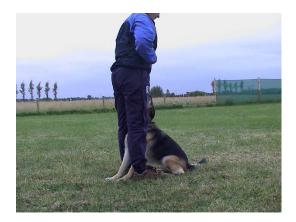

Notice the position of the handler's feet and body. What fault do you think could have occurred for the handler to be positioned in such a way?

Is it a fault? If so, what points would you deduct?

This dog is executing the finish of the Beginners recall. What fault is occurring?

How many marks will you deduct?

Another fault is occurring in the finish of the Beginners recall. What is the fault?

What deduction are you going to make?

This dog has just presented in the Beginners recall. Do you see any fault occurring? If so, what is it?