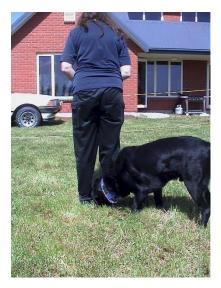

How many points will you deduct?

This dog is executing the Beginners recall. He is on his way to the handler. What fault is occurring?

How many points will you deduct?

This dog is completing the pick-up in the Test A recall. Can you see any faults occurring? What are the faults?

What points will you deduct?

The pickup in the Test A recall is being executed. What faults are occurring?

How many marks will you deduct?