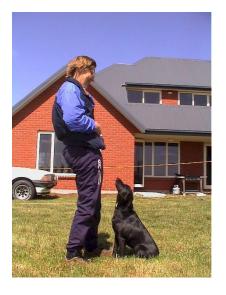

The Beginners recall once again. What is the fault?

How many points are you going to deduct?

The dog has executed the Beginners recall. Has any fault occurred. If so, what is it?

How many points would you deduct for the fault?

How many marks will you deduct?

Another fault is occurring in the finish of the Beginners recall. What is the fault?

What deduction are you going to make?

This dog has just presented in the Beginners recall. Do you see any fault occurring? If so, what is it?