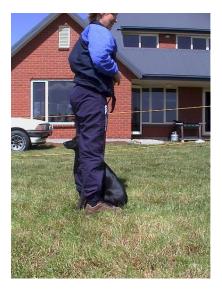

Notice the position of the handler's feet and body. What fault do you think could have occurred for the handler to be positioned in such a way?

Is it a fault? If so, what points would you deduct?

This dog is executing the finish of the Beginners recall. What fault is occurring?