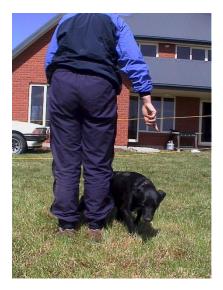

## Recall – Worksheets to be used in conjunction with Training Manual

This dog is in Beginners. It has just completed the present in the recall.

What fault is the dog exhibiting?

How many marks are you going to deduct?

This dog is in Beginners. It has just completed the present in the recall.

What fault is the dog exhibiting?

How many marks are you going to deduct?

This dog is in Beginners. It has just completed the present in the recall.

What fault is the dog exhibiting?

How many marks are you going to deduct?

The dog has executed the Beginners recall. Has any fault occurred. If so, what is it?

How many points would you deduct for the fault?