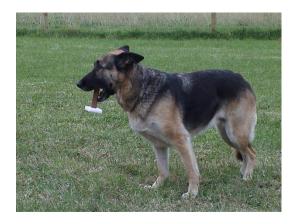

How many points will you deduct?

Whoops! What happened here?

It's Novice. How many points are you going to deduct?

What if it was Test A and the dog needed a command?

Some handlers just never read their rules! What fault is occurring?