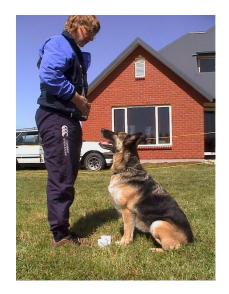

How many points will you deduct?

Whoops! What happened here?

It's Novice. How many points are you going to deduct?

What if it was Test A and the dog needed a command?

Some handlers just never read their rules! What fault is occurring?

How many points are you going to deduct?

Is it a minor or major fault?