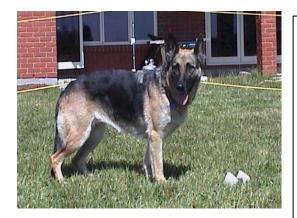

## Retrieve - Worksheets to be used in conjunction with Training Manual

This dog is executing the retrieve in Test A. The dog is in a motionless state after reaching the dumbbell. What fault is occurring?

How many points will be deducted assuming no extra command is given?

This is a Novice retrieve. Can you see any faults occurring? If so, what are they?

How many marks will you deduct?

This is the Novice retrieve. What fault is occurring here?