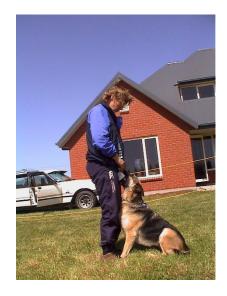

How many points will be deducted assuming no extra command is given?

This is a Novice retrieve. Can you see any faults occurring? If so, what are they?

How many marks will you deduct?

This is the Novice retrieve. What fault is occurring here?

How many points will you deduct?

Whoops! What happened here?

It's Novice. How many points are you going to deduct?

What if it was Test A and the dog needed a command?

Some handlers just never read their rules! What fault is occurring?