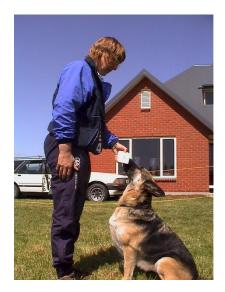

## Retrieve - Worksheets to be used in conjunction with Training Manual

This dog is executing the retrieve in Test A. The dog is in a motionless state after reaching the dumbbell. What fault is occurring?